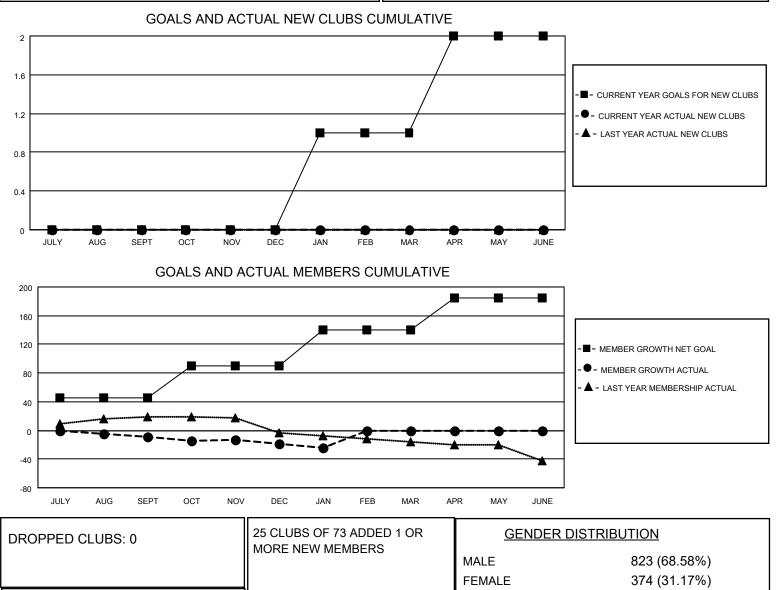

| Clubs                 |               |           |               | Members               |                         |                         |                                                    |
|-----------------------|---------------|-----------|---------------|-----------------------|-------------------------|-------------------------|----------------------------------------------------|
| RESULTS FOR 2022-2023 |               |           |               | RESULTS FOR 2022-2023 |                         |                         |                                                    |
| QUARTER               | NEW CLUB GOAL | NEW CLUBS | DROPPED CLUBS | QUARTER               | MBER GROWTH NET<br>GOAL | MEMBER GROWTH<br>ACTUAL | DROPPED<br>MEMBERS ACTUAL<br>(including transfers) |
| JULY/AUG/SEPT         | 0             | 0         | 0             | JULY/AUG/SEPT         | 45                      | 28                      | 34                                                 |
| OCT/NOV/DEC           | 0             | 0         | 0             | OCT/NOV/DEC           | 45                      | 28                      | 34                                                 |
| JAN/FEB/MAR           | 1             | 0         | 0             | JAN/FEB/MAR           | 50                      | 3                       | 8                                                  |
| APR/MAY/JUNE          | 1             | 0         | 0             | APR/MAY/JUNE          | 45                      | 0                       | 0                                                  |